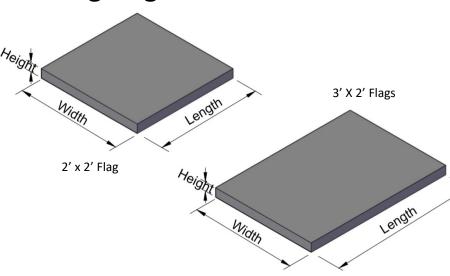

## **Paving Flags**

| Product Type | Length | Width | Height | Quantity<br>per pallet |
|--------------|--------|-------|--------|------------------------|
| 2' x 2'      | 600    | 600   | 50     | 20                     |
| 3' x 2'      | 900    | 600   | 50     | 20                     |