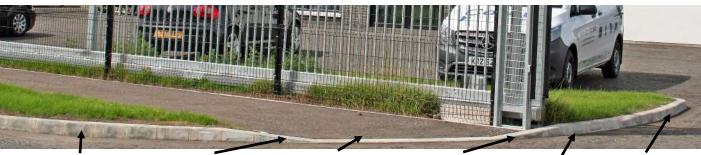

### **ROAD KERBS**

Half Batter Kerb

**Bull Nose Kerb** 

Right Hand Side Drop Kerb

Left Hand Side Drop Kerb

**Quadrant Kerb** 

| Half Batter Kerbs | Total<br>Height | Bottom<br>Width | Top<br>Width | Base<br>Height | Length | Quantity per pallet |
|-------------------|-----------------|-----------------|--------------|----------------|--------|---------------------|
| 6" x 5" Kerb      | 150             | 125             | 100          | 55             | 915    | 16                  |
| 8" x 4" Kerb      | 200             | 100             | 85           | 100            | 915    | 20                  |
| 10" x 5" Kerb     | 225             | 125             | 100          | 150            | 915    | 16                  |
| 10" x 5" Thirds   | 225             | 125             | 100          | 150            | 305    | 48                  |
| 10" x 5" Halves   | 255             | 125             | 100          | 150            | 450    | 32                  |

8" x 4" Half Batter Kerb

6 x 5 Bull Nose Kerb

Left Hand Side Drop Kerb

10" x 5" Half Batter Kerb

Quadrant

10" x 5" Half

Left Hand Side

6" x 5" Bull Nose Kerb

**Right Hand Side** Drop Kerb

10" x 5" Half **Batter Kerb** 

Quadrant Kerb

Moore Concrete Products Ltd, Caherty House, 41 Woodside Road, Ballymena, County Antrim, Northern Ireland BT42 4QH

Tel: +44 (0) 28 2565 2566 Fax: +44 (0) 28 2565 8480