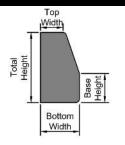

### **ROAD KERBS**

Half Batter Kerb

**Bull Nose Kerb** 

Right Hand Side Drop Kerb

Left Hand Side Drop Kerb

**Quadrant Kerb** 

| Half Batter Kerbs | Total<br>Height | Bottom<br>Width | Top<br>Width | Base<br>Height | Length | Quantity per pallet |
|-------------------|-----------------|-----------------|--------------|----------------|--------|---------------------|
| 6" x 5" Kerb      | 150             | 125             | 100          | 55             | 915    | 16                  |
| 8" x 4" Kerb      | 200             | 100             | 85           | 100            | 915    | 20                  |
| 10" x 5" Kerb     | 225             | 125             | 100          | 150            | 915    | 16                  |
| 10" x 5" Thirds   | 225             | 125             | 100          | 150            | 305    | 48                  |
| 10" x 5" Halves   | 255             | 125             | 100          | 150            | 450    | 32                  |

| Bull Nose Kerb       | Height | Width | Quantity per pallet |  |  |
|----------------------|--------|-------|---------------------|--|--|
| 10" x 5" Kerb        | 255    | 125   | 16                  |  |  |
| 6" x 5" Kerb         | 150    | 125   | 16                  |  |  |
| Kerhs are 915mm lona |        |       |                     |  |  |