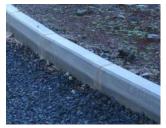

### **ROAD KERBS**

Half Batter Kerb

**Bull Nose Kerb** 

Right Hand Side Drop Kerb

Left Hand Side Drop Kerb

**Quadrant Kerb** 

| Half Batter Kerbs | Total<br>Height | Bottom<br>Width | Top<br>Width | Base<br>Height | Length | Quantity per pallet |
|-------------------|-----------------|-----------------|--------------|----------------|--------|---------------------|
| 6" x 5" Kerb      | 150             | 125             | 100          | 55             | 915    | 16                  |
| 8" x 4" Kerb      | 200             | 100             | 85           | 100            | 915    | 20                  |
| 10" x 5" Kerb     | 225             | 125             | 100          | 150            | 915    | 16                  |
| 10" x 5" Thirds   | 225             | 125             | 100          | 150            | 305    | 48                  |
| 10" x 5" Halves   | 255             | 125             | 100          | 150            | 450    | 32                  |