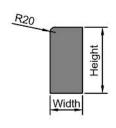

### **DWARF WALLS**

All dwarf walls are the same width to fit together for a seamless rise. tain a small amount of earth.

|     | Total<br>Height | Bottom<br>Width | Top<br>Width | Base<br>Height | Quantity<br>per pallet |
|-----|-----------------|-----------------|--------------|----------------|------------------------|
| 10" | 255             | 80              | 25           | 160            | 32                     |
| 15" | 380             | 80              | 25           | 285            | 24                     |

25

25

355

508

16

16

600 Dwarf walls are 915mm long

450

18"

24"

80

80

They can re-

"Moores have a great team and excellent products. We're very satisfied with the service."

Alex Saul from Gibbs and Dandy, St Ives, Part of the Jewson Group.

Moore Concrete Products Ltd, Caherty House, 41 Woodside Road, Ballymena, County Antrim, Northern Ireland BT42 4QH