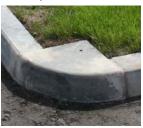

### **ROAD KERBS**

Half Batter Kerb

**Bull Nose Kerb** 

Right Hand Side Drop Kerb

Left Hand Side Drop Kerb

**Quadrant Kerb** 

| Half Batter Kerbs | Total<br>Height | Bottom<br>Width | Top<br>Width | Base<br>Height | Length | Quantity per pallet |
|-------------------|-----------------|-----------------|--------------|----------------|--------|---------------------|
| 6" x 5" Kerb      | 150             | 125             | 100          | 55             | 915    | 16                  |
| 8" x 4" Kerb      | 200             | 100             | 85           | 100            | 915    | 20                  |
| 10" x 5" Kerb     | 225             | 125             | 100          | 150            | 915    | 16                  |
| 10" x 5" Thirds   | 225             | 125             | 100          | 150            | 305    | 48                  |
| 10" x 5" Halves   | 255             | 125             | 100          | 150            | 450    | 32                  |

| Bull Nose Kerb       | Height | Width | Quantity per pallet |  |  |
|----------------------|--------|-------|---------------------|--|--|
| 10" x 5" Kerb        | 255    | 125   | 16                  |  |  |
| 6" x 5" Kerb         | 150    | 125   | 16                  |  |  |
| Kerhs are 915mm lona |        |       |                     |  |  |