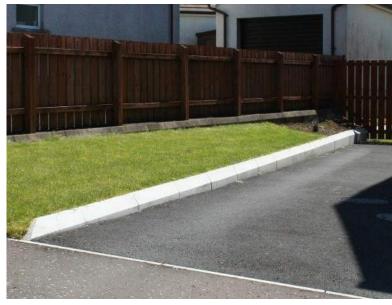

We manufacture a range of kerbs for both garden and road use. These stylish kerbs come in different shapes to suit every taste and décor.

Garden Kerbs are not suitable for driving over with a vehicle.

7" x 4" Splayed Kerbs