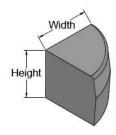

### **DWARF WALLS**

All dwarf walls are the same width to fit together for a seamless rise. tain a small amount of earth.

|     | Total<br>Height | Bottom<br>Width | Top<br>Width | Base<br>Height | Quantity<br>per pallet |
|-----|-----------------|-----------------|--------------|----------------|------------------------|
| 10" | 255             | 80              | 25           | 160            | 32                     |
| 15" | 380             | 80              | 25           | 285            | 24                     |

25

25

355

508

16

16

600 Dwarf walls are 915mm long

450

18"

24"

80

80

They can re-

"Moores have a great team and excellent products. We're very satisfied with the service."

Alex Saul from Gibbs and Dandy, St Ives, Part of the Jewson Group.

Moore Concrete Products Ltd, Caherty House, 41 Woodside Road, Ballymena, County Antrim, Northern Ireland BT42 4QH