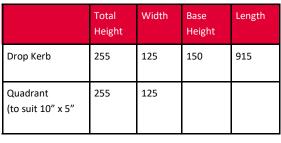

### **ROAD KERBS**

Half Batter Kerb

**Bull Nose Kerb** 

Right Hand Side Drop Kerb

Left Hand Side Drop Kerb

**Quadrant Kerb** 

| Half Batter Kerbs | Total<br>Height | Bottom<br>Width | Top<br>Width | Base<br>Height | Length | Quantity per pallet |
|-------------------|-----------------|-----------------|--------------|----------------|--------|---------------------|
| 6" x 5" Kerb      | 150             | 125             | 100          | 55             | 915    | 16                  |
| 8" x 4" Kerb      | 200             | 100             | 85           | 100            | 915    | 20                  |
| 10" x 5" Kerb     | 225             | 125             | 100          | 150            | 915    | 16                  |
| 10" x 5" Thirds   | 225             | 125             | 100          | 150            | 305    | 48                  |
| 10" x 5" Halves   | 255             | 125             | 100          | 150            | 450    | 32                  |

| Bull Nose Kerb       | Height | Width | Quantity per pallet |  |  |
|----------------------|--------|-------|---------------------|--|--|
| 10" x 5" Kerb        | 255    | 125   | 16                  |  |  |
| 6" x 5" Kerb         | 150    | 125   | 16                  |  |  |
| Kerhs are 915mm lona |        |       |                     |  |  |