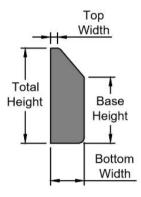

#### **Garden Kerbs**

|                        | Total<br>Height | Bottom<br>Width | Top<br>Width | Base Height | Quantity<br>per pallet |  |
|------------------------|-----------------|-----------------|--------------|-------------|------------------------|--|
| 6" x 2" Round Top Kerb | 150             | 50              | 43           | -           | 120                    |  |
| 6" x 2" Flat Top Kerb  | 150             | 50              | 43           | -           | 120                    |  |
| 6" x 3" Flat Top Kerb  | 150             | 75              | 70           | -           | 84                     |  |
| 9" x 2" Flat Top Kerb  | 225             | 52              | 50           | -           | 40                     |  |
| 6" x 3" Splayed Kerb   | 150             | 75              | 40           | 70          | 84                     |  |
| 7" x 4" Splayed Kerb   | 175             | 100             | 55           | 80          | 40                     |  |
| Kerbs are 915mm long   |                 |                 |              |             |                        |  |

### **DWARF WALLS**

All dwarf walls are the same width to fit together for a seamless rise. tain a small amount of earth.

|     | Total<br>Height | Bottom<br>Width | Top<br>Width | Base<br>Height | Quantity<br>per pallet |
|-----|-----------------|-----------------|--------------|----------------|------------------------|
| 10" | 255             | 80              | 25           | 160            | 32                     |
| 15" | 380             | 80              | 25           | 285            | 24                     |