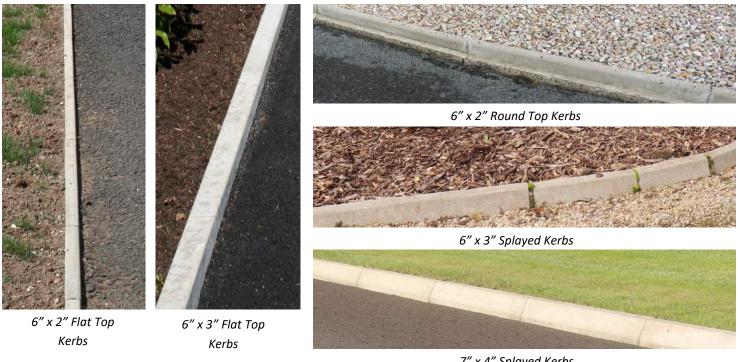

#### **Garden Kerbs**

|                        | Total<br>Height | Bottom<br>Width | Top<br>Width | Base Height | Quantity<br>per pallet |  |
|------------------------|-----------------|-----------------|--------------|-------------|------------------------|--|
| 6" x 2" Round Top Kerb | 150             | 50              | 43           | -           | 120                    |  |
| 6" x 2" Flat Top Kerb  | 150             | 50              | 43           | -           | 120                    |  |
| 6" x 3" Flat Top Kerb  | 150             | 75              | 70           | -           | 84                     |  |
| 9" x 2" Flat Top Kerb  | 225             | 52              | 50           | -           | 40                     |  |
| 6" x 3" Splayed Kerb   | 150             | 75              | 40           | 70          | 84                     |  |
| 7" x 4" Splayed Kerb   | 175             | 100             | 55           | 80          | 40                     |  |
| Kerbs are 915mm long   |                 |                 |              |             |                        |  |

We manufacture a range of kerbs for both garden and road use. These stylish kerbs come in different shapes to suit every taste and décor.

Garden Kerbs are not suitable for driving over with a vehicle.

7" x 4" Splayed Kerbs

9" x 2" Flat Top Kerbs can be used to cast an in-situ step or for domestic use.

Tel: +44 (0) 28 2565 2566 Fax: +44 (0) 28 2565 8480

Web: www.moore-concrete.com Email: info@moore-concrete.com