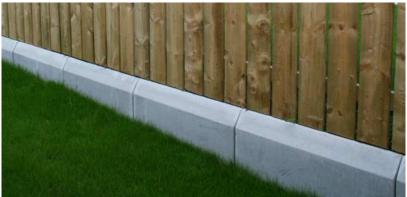

We manufacture a range of kerbs for both garden and road use. These stylish kerbs come in different shapes to suit every taste and décor.

Garden Kerbs are not suitable for driving over with a vehicle.

7" x 4" Splayed Kerbs