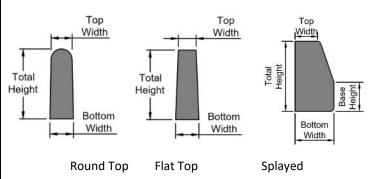

#### **Garden Kerbs**

|                        | Total<br>Height | Bottom<br>Width | Top<br>Width | Base Height | Quantity<br>per pallet |  |
|------------------------|-----------------|-----------------|--------------|-------------|------------------------|--|
| 6" x 2" Round Top Kerb | 150             | 50              | 43           | -           | 120                    |  |
| 6" x 2" Flat Top Kerb  | 150             | 50              | 43           | -           | 120                    |  |
| 6" x 3" Flat Top Kerb  | 150             | 75              | 70           | -           | 84                     |  |
| 9" x 2" Flat Top Kerb  | 225             | 52              | 50           | -           | 40                     |  |
| 6" x 3" Splayed Kerb   | 150             | 75              | 40           | 70          | 84                     |  |
| 7" x 4" Splayed Kerb   | 175             | 100             | 55           | 80          | 40                     |  |
| Kerbs are 915mm long   |                 |                 |              |             |                        |  |

We manufacture a range of kerbs for both garden and road use. These stylish kerbs come in different shapes to suit every taste and décor.

Garden Kerbs are not suitable for driving over with a vehicle.

7" x 4" Splayed Kerbs