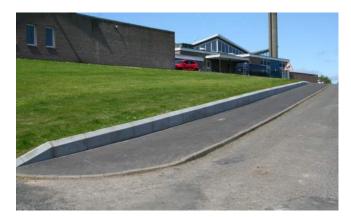

We manufacture a range of kerbs for both garden and road use. These stylish kerbs come in different shapes to suit every taste and décor.

Garden Kerbs are not suitable for driving over with a vehicle.

7" x 4" Splayed Kerbs