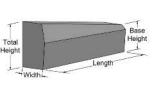

### **ROAD KERBS**

Half Batter Kerb

**Bull Nose Kerb** 

Right Hand Side Drop Kerb

Left Hand Side Drop Kerb

**Quadrant Kerb** 

| Half Batter Kerbs | Total<br>Height | Bottom<br>Width | Top<br>Width | Base<br>Height | Length | Quantity per pallet |
|-------------------|-----------------|-----------------|--------------|----------------|--------|---------------------|
| 6" x 5" Kerb      | 150             | 125             | 100          | 55             | 915    | 16                  |
| 8" x 4" Kerb      | 200             | 100             | 85           | 100            | 915    | 20                  |
| 10" x 5" Kerb     | 225             | 125             | 100          | 150            | 915    | 16                  |
| 10" x 5" Thirds   | 225             | 125             | 100          | 150            | 305    | 48                  |
| 10" x 5" Halves   | 255             | 125             | 100          | 150            | 450    | 32                  |

| Bull Nose Kerb       | Height | Width | Quantity per pallet |  |  |
|----------------------|--------|-------|---------------------|--|--|
| 10" x 5" Kerb        | 255    | 125   | 16                  |  |  |
| 6" x 5" Kerb         | 150    | 125   | 16                  |  |  |
| Kerhs are 915mm lona |        |       |                     |  |  |