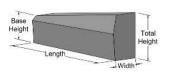

#### **Garden Kerbs**

|                        | Total<br>Height | Bottom<br>Width | Top<br>Width | Base Height | Quantity<br>per pallet |  |
|------------------------|-----------------|-----------------|--------------|-------------|------------------------|--|
| 6" x 2" Round Top Kerb | 150             | 50              | 43           | -           | 120                    |  |
| 6" x 2" Flat Top Kerb  | 150             | 50              | 43           | -           | 120                    |  |
| 6" x 3" Flat Top Kerb  | 150             | 75              | 70           | -           | 84                     |  |
| 9" x 2" Flat Top Kerb  | 225             | 52              | 50           | -           | 40                     |  |
| 6" x 3" Splayed Kerb   | 150             | 75              | 40           | 70          | 84                     |  |
| 7" x 4" Splayed Kerb   | 175             | 100             | 55           | 80          | 40                     |  |
| Kerbs are 915mm long   |                 |                 |              |             |                        |  |

We manufacture a range of kerbs for both garden and road use. These stylish kerbs come in different shapes to suit every taste and décor.

Garden Kerbs are not suitable for driving over with a vehicle.

7" x 4" Splayed Kerbs