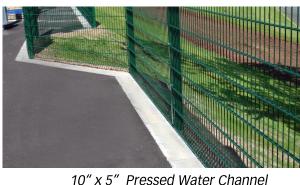

### **Water Channels**

| Product Type                      | Length | Width | Height | Quantity<br>per pallet | Depth of<br>Dish |  |  |
|-----------------------------------|--------|-------|--------|------------------------|------------------|--|--|
| 6" x 2" Water Channel             | 610    | 150   | 50     | 120                    | 12               |  |  |
| 6" x 3" Water<br>Channel          | 610    | 160   | 75     | 84                     | 25               |  |  |
| Not suitable for driving over     |        |       |        |                        |                  |  |  |
| 10" x 5" Pressed Water<br>Channel | 915    | 255   | 125    | 16                     | 15               |  |  |
| Suitable for driving over         |        |       |        |                        |                  |  |  |