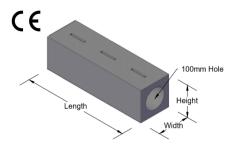

### **Water Channels**

| Product Type                      | Length | Width | Height | Quantity<br>per pallet | Depth of<br>Dish |  |  |
|-----------------------------------|--------|-------|--------|------------------------|------------------|--|--|
| 6" x 2" Water Channel             | 610    | 150   | 50     | 120                    | 12               |  |  |
| 6" x 3" Water<br>Channel          | 610    | 160   | 75     | 84                     | 25               |  |  |
| Not suitable for driving over     |        |       |        |                        |                  |  |  |
| 10" x 5" Pressed Water<br>Channel | 915    | 255   | 125    | 16                     | 15               |  |  |
| Suitable for driving over         |        |       |        |                        |                  |  |  |

## **Drainage Channels**

| Product Type                          | Length | Width | Height | Quantity<br>per pallet |  |  |  |
|---------------------------------------|--------|-------|--------|------------------------|--|--|--|
| 10" x 10" Slotted<br>Drainage Channel | 915    | 255   | 255    | 10                     |  |  |  |
| Suitable for driving over             |        |       |        |                        |  |  |  |