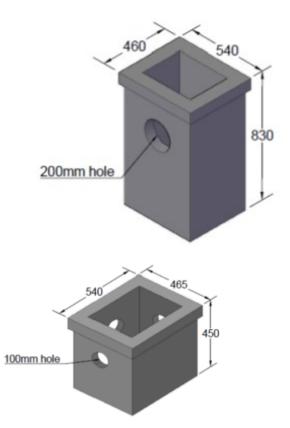

## **Road Gullies**

Trapped gullies (round) eliminate odours thought the use of a water seal while untrapped gullies and silt boxes (square) are used for collection of surface water.

Silt Boxes come with one hole tapped out, the remaining three can be tapped out if required.

Silt Box

Untrapped Gully

C250 Grates are sold separately and suitable for use with all gullies

"Moore Concrete are always vert helpful, only very recently they went the extra mile for a large customer which is brilliant"