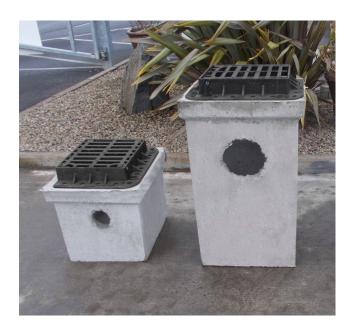

## **Road Gullies**

Trapped gullies (round) eliminate odours thought the use of a water seal while untrapped gullies and silt boxes (square) are used for collection of surface water.

Silt Boxes come with one hole tapped out, the remaining three can be tapped out if required.

Silt Box

Untrapped Gully

C250 Grates are sold separately and suitable for use with all gullies

"Moore Concrete are always vert helpful, only very recently they went the extra mile for a large customer which is brilliant"