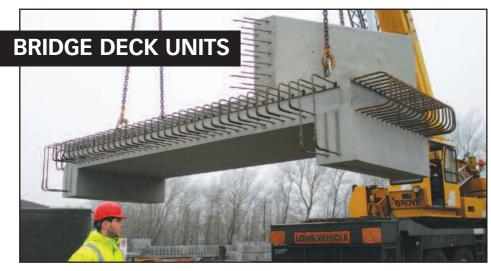

# **BRIDGE DECK UNITS**

Precast Concrete Bridge Deck Beams, Cill Beams, Slabs, Abutments and Parapets.