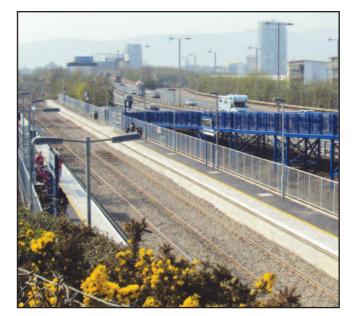

# STATION PLATFORMS

Precast for Station Platforms including Wall Units, L-Walls, Edging Units, Slabs and Copings.