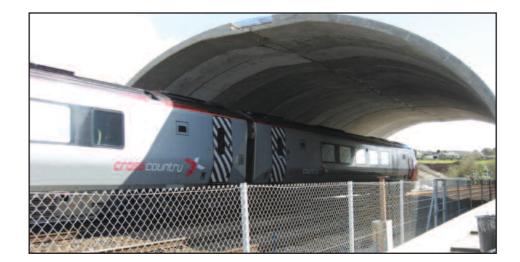

### **BEBO ARCH SYSTEMS**

Moore Concrete manufactures Precast Bebo Arch Systems for Asset International Ltd.