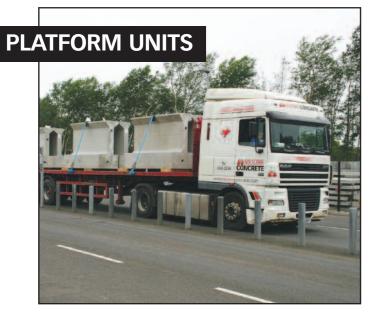

# STATION PLATFORMS

Precast for Station Platforms including Wall Units, L-Walls, Edging Units, Slabs and Copings.