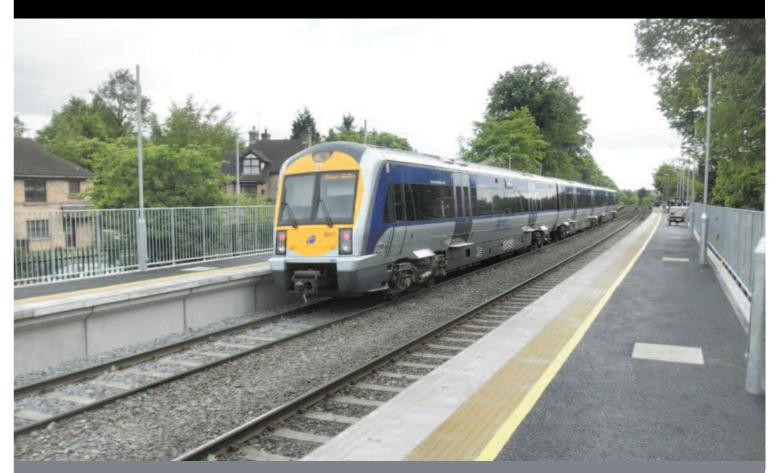

# STATION PLATFORMS

Precast for Station Platforms including Wall Units, L-Walls, Edging Units, Slabs and Copings.

Precast elements for the rail sector Including precast for station platforms, bridge deck units, and bebo arch systems

www.moore-concrete.com

INVESTOR IN PEOPLE