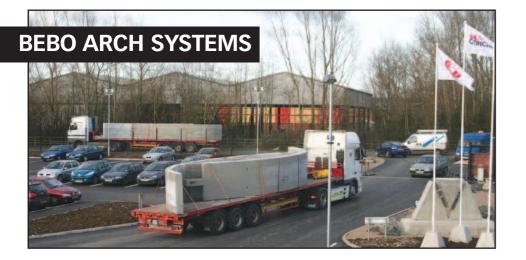

### **BEBO ARCH SYSTEMS**

Moore Concrete manufactures Precast Bebo Arch Systems for Asset International Ltd.