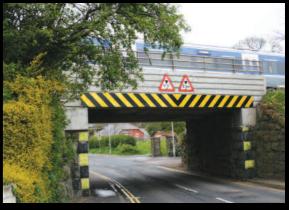

# **BRIDGE DECK UNITS**

Precast Concrete Bridge Deck Beams, Cill Beams, Slabs, Abutments and Parapets.