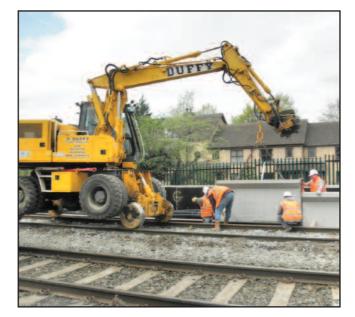

# STATION PLATFORMS

Precast for Station Platforms including Wall Units, L-Walls, Edging Units, Slabs and Copings.