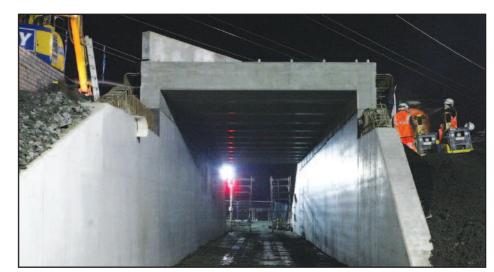

# **BRIDGE DECK UNITS**

Precast Concrete Bridge Deck Beams, Cill Beams, Slabs, Abutments and Parapets.