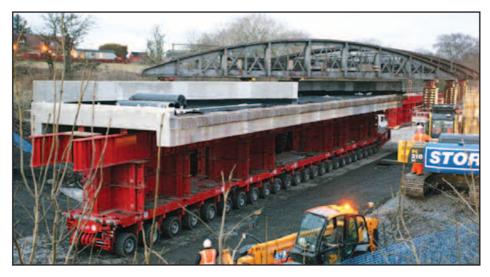

# **BRIDGE DECK UNITS**

Precast Concrete Bridge Deck Beams, Cill Beams, Slabs, Abutments and Parapets.