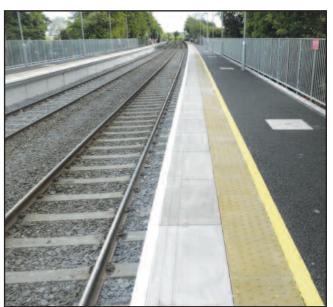

# STATION PLATFORMS

Precast for Station Platforms including Wall Units, L-Walls, Edging Units, Slabs and Copings.