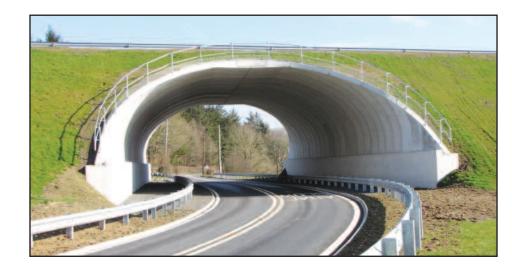

### **BEBO ARCH SYSTEMS**

Moore Concrete manufactures Precast Bebo Arch Systems for Asset International Ltd.