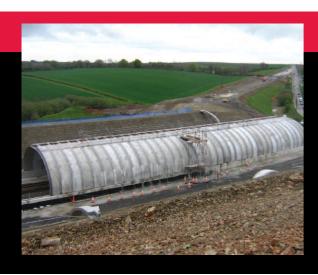

## **BEBO** ARCHES

Asset Bebo arches are made for Asset International. Moore Concrete have supplied Bebo arches for bridge construction in England, Wales, Scotland and Ireland. For full range of Bebo products see www.assetint.co.uk