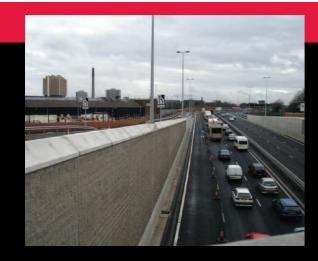

### BRIDGE **PARAPETS**

Precast bridge parapets are produced to suit specific requirements. The company has supplied to the prestigious Westlink Underpasses in Belfast