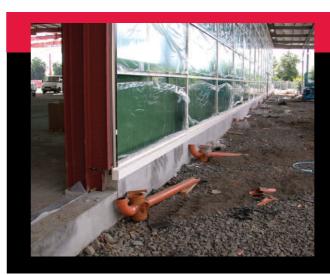

## **GROUND** BEAMS

Moore Concrete produces ground beams for a number of leading supermarket stores in the UK and Ireland.