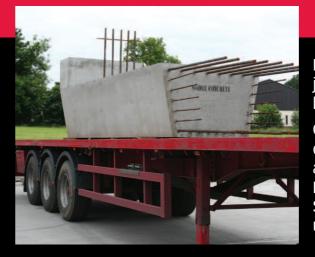

### **BRIDGE** BEAMS

Moore Concrete can produce job-specific reinforced bridge beams for roads and railways. Concrete is produced to

customer specification in accordance with British and European requirements.
Self-compacting concrete is also used to produce extra-fine finish.