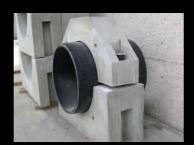

### **PIPE WEIGHTS**

Precast ballast weights are available to suit various pipe diameters. The units are accurately dimensioned and delivered to site anywhere in the UK and Ireland.