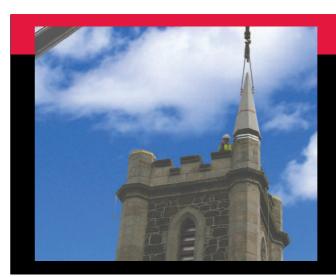

## CHURCH **PINNACLES**

The manufacture of geometrically challenging units is a specialism.

The company can supply precast pinnacles for the corners of church towers