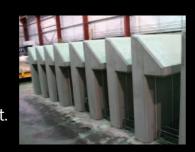

### **PIPE WEIGHTS**

Precast ballast weights are available to suit various pipe diameters. The units are accurately dimensioned and delivered to site anywhere in the UK and Ireland.