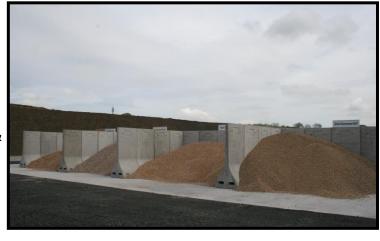

### **Bunker Walls**

Ideal for storage of solid fuels, feedstuffs, waste material or aggregates

1.2m wide available in 1.5m, 2.4m, 3.0m, 3.6m, 4.0m & 4.3m high

Forklift recesses facilitate ease of handling