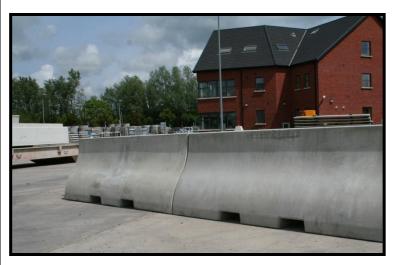

# Concrete Barrier

Suitable for temporary road blocks, protection of vacant sites, channelling traffic, earth retention, and car park boundaries

Includes 2 forklift recesses to facilitate easy handling