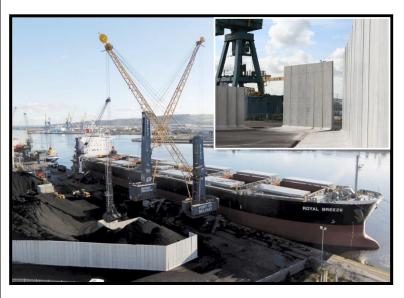

# Concrete Barrier

Suitable for temporary road blocks, protection of vacant sites, channelling traffic, earth retention, and car park boundaries

Includes 2 forklift recesses to facilitate easy handling