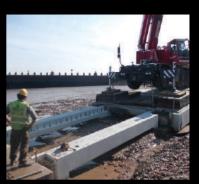

FEATURED PROJECT
Black Esk – Piano Key (Black & Veatch)

Moore Concrete are leading Precast Concrete Manufacturers serving customers throughout the UK & Ireland. We are specialist manufacturers in the supply of bespoke job specific precast concrete units for the Civil Engineering Sector.

Moore Concrete have been involved in prestigious projects all along the UK's coastline. These projects have included the manufacture of Sea Defence Units, Slipway Ramp Units, Pipe Weight Units, and also Transverse & Cope beams for Harbour Pier Extensions.