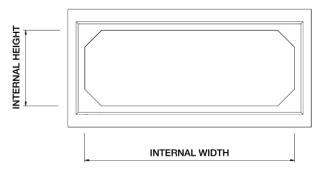

#### **PROFILE**

#### **SIZES**

|      | 1000 | 1100 | 1200 | 1300 | 1500 | 1800 | 2100 | 2400 | 2600 | 2800 | 3000 | 3200 | 3400 | 3600 | 3800 | 4000 | 4200 | 4400 | 4600 | 4800 | 5000 |
|------|------|------|------|------|------|------|------|------|------|------|------|------|------|------|------|------|------|------|------|------|------|
| 500  |      |      |      |      |      |      |      |      |      |      |      |      |      |      |      |      |      |      |      |      |      |
| 600  |      |      |      |      |      |      |      |      |      |      |      |      |      |      |      |      |      |      |      |      |      |
| 700  |      |      |      |      |      |      |      |      |      |      |      |      |      |      |      |      |      |      |      |      |      |
| 800  |      |      |      |      |      |      |      |      |      |      |      |      |      |      |      |      |      |      |      |      |      |
| 1000 |      |      |      |      |      |      |      |      |      |      |      |      |      |      |      |      |      |      |      |      |      |
| 1100 |      |      |      |      |      |      |      |      |      |      |      |      |      |      |      |      |      |      |      |      |      |
| 1200 |      |      |      |      |      |      |      |      |      |      |      |      |      |      |      |      |      |      |      |      |      |
| 1300 |      |      |      |      |      |      |      |      |      |      |      |      |      |      |      |      |      |      |      |      |      |
| 1400 |      |      |      |      |      |      |      |      |      |      |      |      |      |      |      |      |      |      |      |      |      |
| 1500 |      |      |      |      |      |      |      |      |      |      |      |      |      |      |      |      |      |      |      |      |      |
| 1600 |      |      |      |      |      |      |      |      |      |      |      |      |      |      |      |      |      |      |      |      |      |
| 1700 |      |      |      |      |      |      |      |      |      |      |      |      |      |      |      |      |      |      |      |      |      |
| 1800 |      |      |      |      |      |      |      |      |      |      |      |      |      |      |      |      |      |      |      |      |      |
| 1900 |      |      |      |      |      |      |      |      |      |      |      |      |      |      |      |      |      |      |      |      |      |
| 2000 |      |      |      |      |      |      |      |      |      |      |      |      |      |      |      |      |      |      |      |      |      |
| 2100 |      |      |      |      |      |      |      |      |      |      |      |      |      |      |      |      |      |      |      |      |      |
| 2200 |      |      |      |      |      |      |      |      |      |      |      |      |      |      |      |      |      |      |      |      |      |
| 2300 |      |      |      |      |      |      |      |      |      |      |      |      |      |      |      |      |      |      |      |      |      |
| 2400 |      |      |      |      |      |      |      |      |      |      |      |      |      |      |      |      |      |      |      |      |      |
| 2500 |      |      |      |      |      |      |      |      |      |      |      |      |      |      |      |      |      |      |      |      |      |