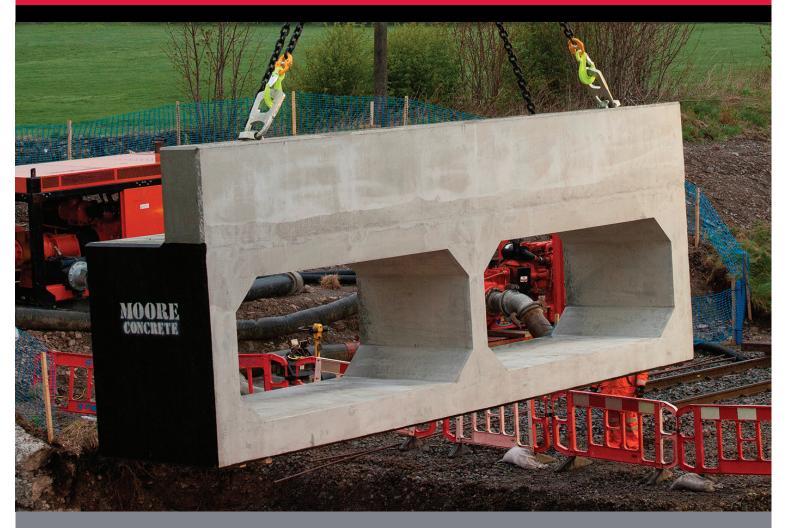

## PRECAST CONCRETE BOX CULVERT

Individually designed for each contract

Box culverts manufactured to highest standards

### PRECAST CONCRETE BOX CULVERTS

#### **DESIGN**

We can offer a full design service if required to meet individual project specifications. Units are designed to meet the loading requirements needed. We can produce units with low flow channels, end walls, manhole openings, dual cell culverts and many other special elements.