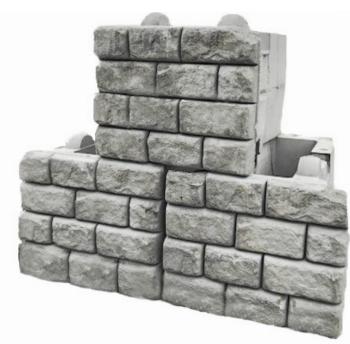

# INTRODUCING REDI-ROCK XL

## NEW Hollow Core Retaining Blocks

Redi-Rock, the complete retaining wall solution, just got more robust with the NEW Redi-Rock XL Hollow Core Retaining Blocks that allow you to build taller gravity walls for less cost per square foot. Redi-Rock XL blocks interlock with all existing blocks in the Redi-Rock system, so you now have more tools to build the most efficient retaining wall solutions on the market!

#### ADVANTAGES OF REDI-ROCK XL

- Block widths of 52-inch (1320mm), 72-inch (1830mm), and 96-inch (2440mm)
- Doubles the face coverage to 1.07 square metres per block for faster installation
- Improves capacity to build taller gravity walls for less cost per square metre
- Interlocks with all other blocks in the Redi-Rock system