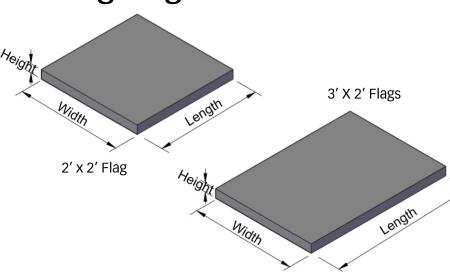

## **Paving Flags**

| Product Type | Length | Width | Height | Quantity<br>per pallet |
|--------------|--------|-------|--------|------------------------|
| 2' x 2'      | 600    | 600   | 50     | 20                     |
| 3' x 2'      | 900    | 600   | 50     | 20                     |

Our grey flags create a soft appearance which is ideal for domestic and commercial use.

They are slightly dimpled for a non-slip finish.