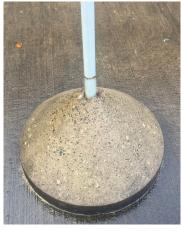

## **Clothes Line Bases**

Clothes line bases are the ideal solution for holding a clothes line in place. A pipe is included to suit your clothes line with the default hole measuring 46mm (internal). The bases weigh 150 kg, the circular shape increases stability, whilst also making it easier to tilt and move.