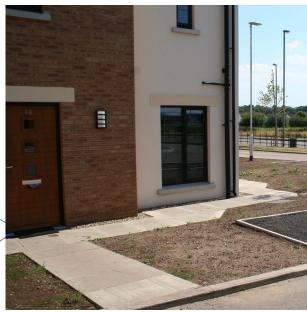

Our grey flags create a soft appearance which is ideal for domestic and commercial use.

They are slightly dimpled for a non-slip finish.