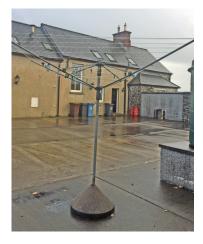

## **Clothes Line Bases**

Clothes line bases are the ideal solution for holding a clothes line in place. A pipe is included to suit your clothes line with the default hole measuring 46mm (internal). The bases weigh 150 kg, the circular shape increases stability, whilst also making it easier to tilt and move.